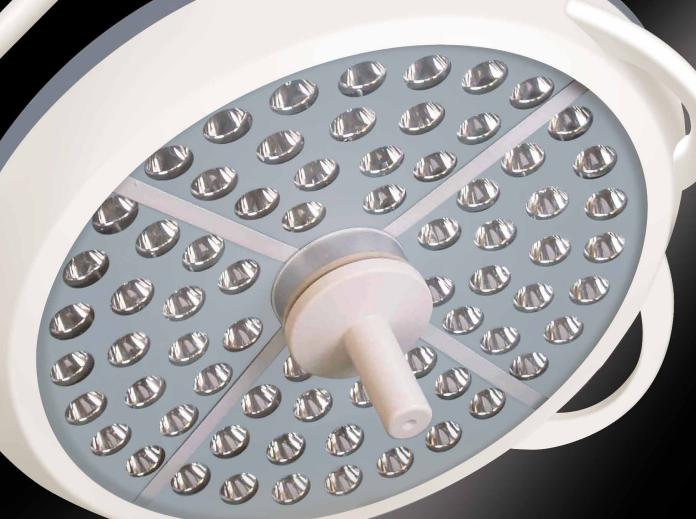

## **VIOS® Surgical Medical Lights**

The Infinium VIOS® surgical light system sets a new standard in the operating room. The VIOS® LED system provides pure white light up to 160,000 LUX with a 50,000 hour lifespan. The revolutionary VIOS® LED design allows for no emission of heat, UV, or Infrared rays.

The Infinium VIOS® surgical light promotes patient safety and cost saving while eliminating the need for bulb changes and eliminating the risk of a bulb burn out during a surgical procedure.

The Vios® surgical light system is mounted on a counterbalanced ceiling suspension mount that allows for easy re-positioning and offers a multitude of lighting angles.